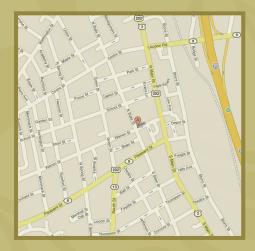

# convenient downtown concord location

Distinction Hair Studio is conveniently located at 30 Warren Street in downtown Concord. Parking is generally available on the street, and our Concord hair salon is near the city parking garage behind North Main Street between Warren and School streets.